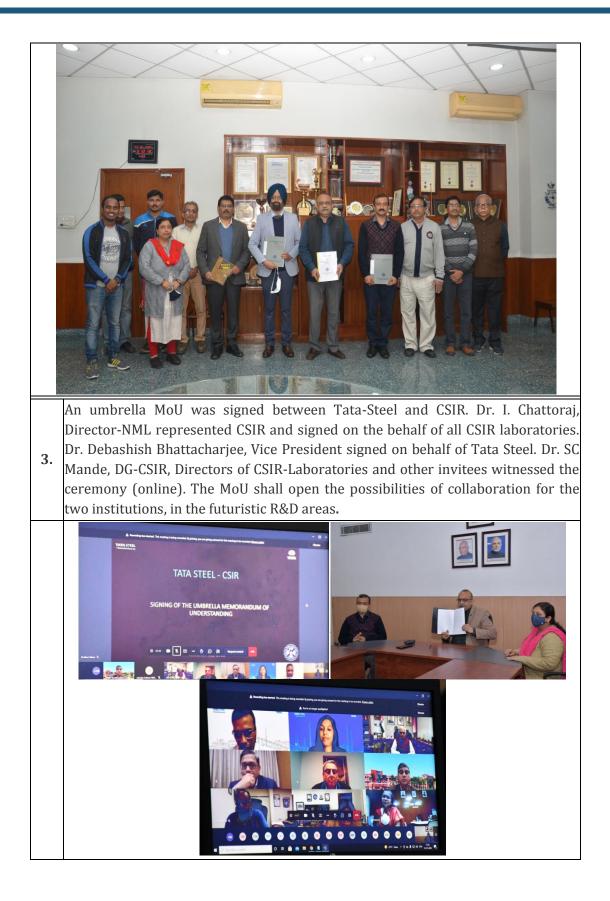

# 2. Agreement(s) Signed

| S.No. | Title                                                                                                                              | Client/Sponsor                           |
|-------|------------------------------------------------------------------------------------------------------------------------------------|------------------------------------------|
| 1.    | Testing of Coal Samples from GSI (Sponsored Agreement)                                                                             | Geological Survey Of<br>India, Hyderabad |
| 2.    | Transfer of technology KNOW-How for the magnetostructure sensing (MsS) device for pipe inspection (MagStrics) (27th December 2021) | M/s. Accelor<br>Microsystems, Mohali     |
|       | <image/>                                                                                                                           |                                          |