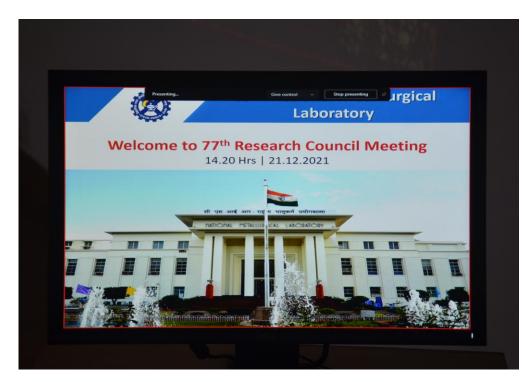

| ATT                                                                                                                                           |
| (. Pl dro         | of attank you littles.<br>Mr 07/2/22                                                                                                                                                                                               |                                                                                                                                               |

# • 77th Meeting of Research Council (21st December 2021)







#### 6. Details of any New Facilitie(s)

Nil

# 7. Details of any outstanding Honor(s)/Award(s) received by the staff

Mr. Bappaditya Das Project Assistant-II and Dr. Rajen Kundu, Scientist received Best Oral Presentation award in Nano Science and Technology in 74th Annual Session of Indian Institute

• of Chemical Engineers (CHEMCON -2021) held in hybrid mode at CSIR-Institute of Minerals and Materials Technology, Bhubaneswar, India which is organized by CHEMCON-2021. Event Date: 26-30 December, 2021; Awarded Article: "Preparation of graphene oxide from coal".



# Winners of CSIR-NML Staff Club Indoor Games Tournament organized on 25th December, 2021:

CHESS Winner: Mr. Rohit Meshram; Runner-up: Mr. Sitaram Murmu

• CARROM Winner: Md. Salim Ansari; Runner-up: Mr. Rohit Meshram TABL