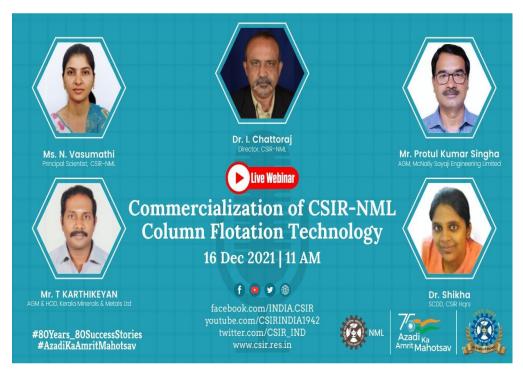

# • Webinar on Success Story on Commercialization of CSIR-NML Column Flotation technology (16th December 2021)

In continuation to the events organized in relation to the AzadiKaAmritMahotsav and CSIRat80, this webinar was organized on virtual platform. The webinar was also a part of popular science event for the general public.